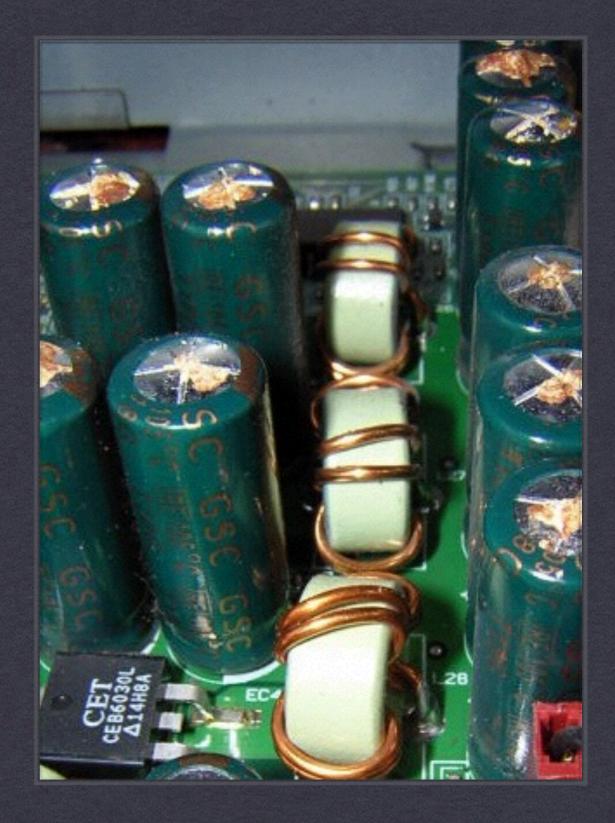

## CAPACITORS BOOM!

# Symptoms

- PSU not starting or just weird
- Bulging or leaking capacitors
- Power rails on board shorted or not up to standard
- \* AD-Conversion offset