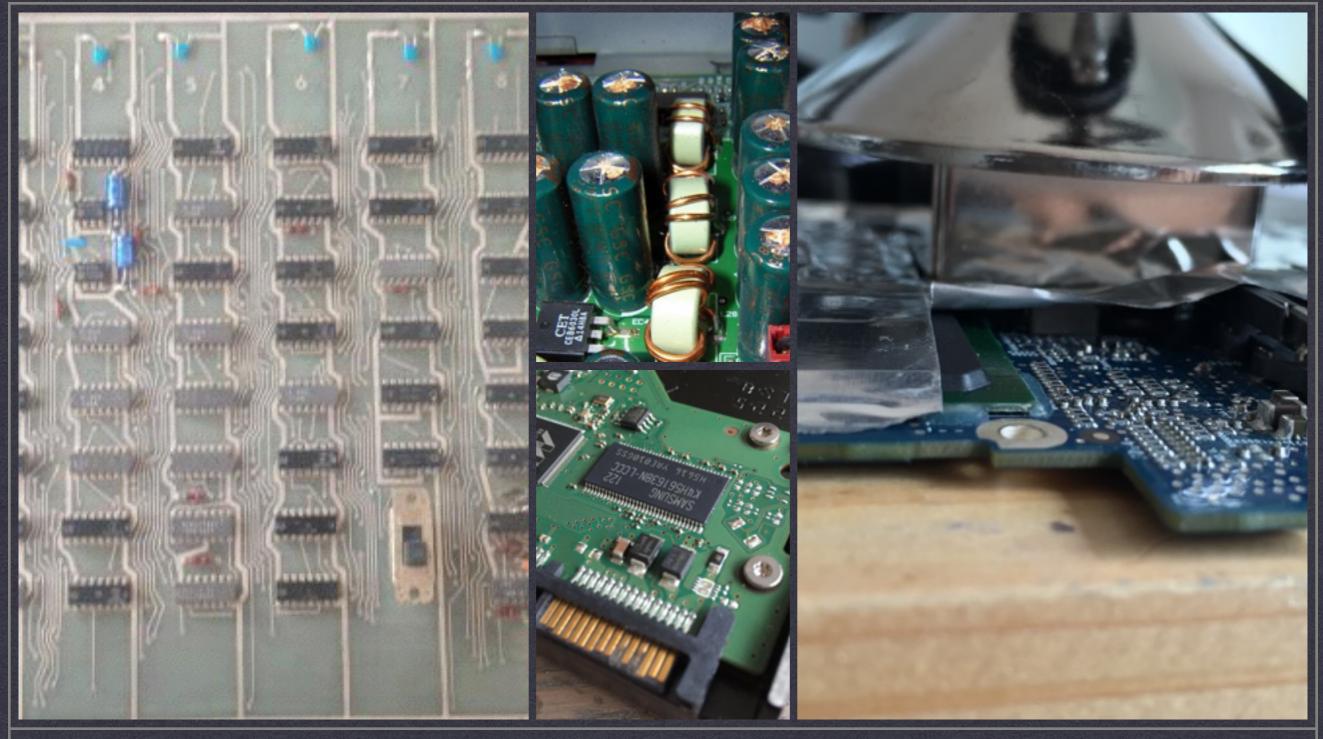

### **REFLOW** Bake <del>cookies and</del> bga's

# Why do we reflow?

- \* Bad GPU's and other chips
  - \* Board connection
  - \* Die-carrier connection
- Relatively easy replace QFN packages and other SMT stuff

# Top Tips

- \* Aluminium and Kapton tape are your friends
- \* Flux should be your BFF
- Reflow profile is up for experimentation
- Stuff is hot!

A BIT MORE ADVANCED HOT AIR REWORK

DATUM