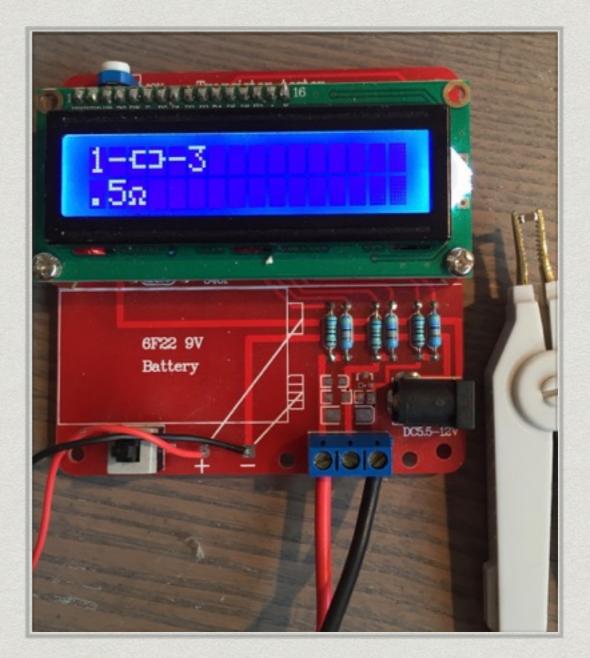

## Get this kit

- \* ESR/Transistor Tester
  - Resistors
  - Capacitors
  - \* Coils
  - Transistors
  - Diodes/LEDs
  - \* FETs and more!
- \* About € 12,- on Ebay/AliExpress
- \* Open Source HW/SW!

DATUM