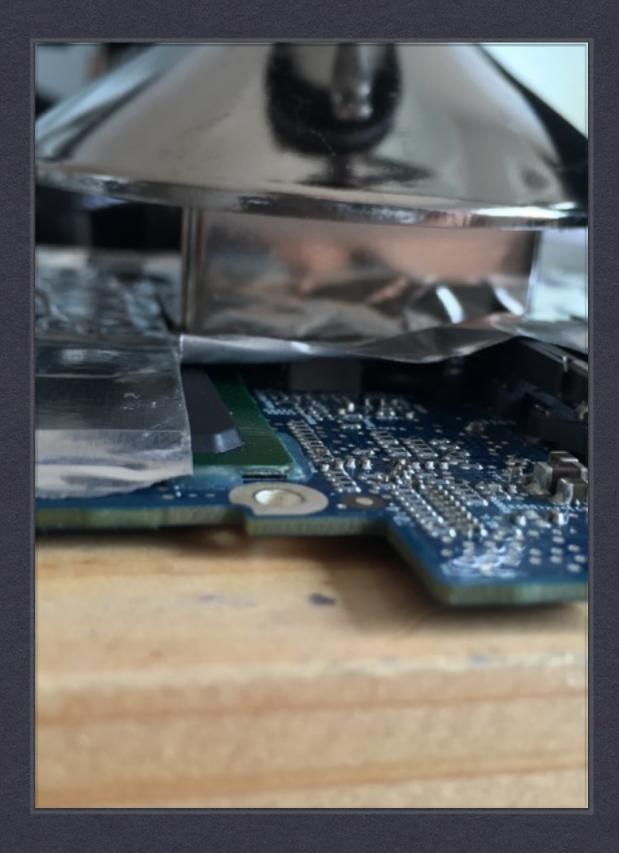

### **REFLOW** Bake <del>cookies and</del> bga's

# Top Tips

- \* Aluminium and Kapton tape are your friends
- \* Flux should be your BFF
- Reflow profile is up for experimentation
- Stuff is hot!

A BIT MORE ADVANCED HOT AIR REWORK

DATUM