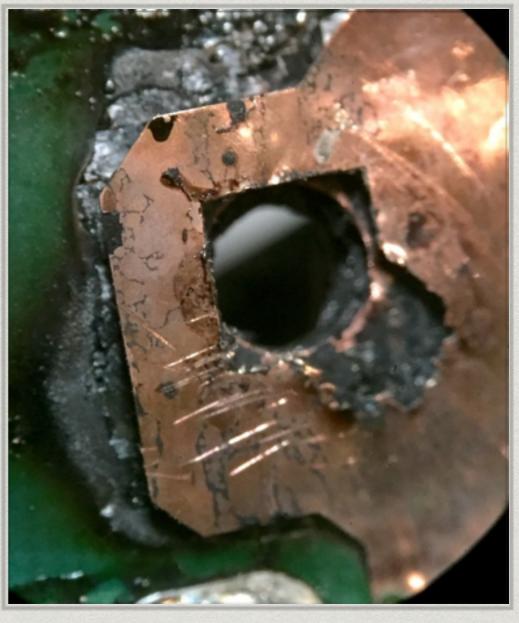

APRIL 2, 2016** 

**HACKER HOTEL** 

## CAPACITORS BOOM!



# Symptoms

- PSU not starting or just weird
- Bulging or leaking capacitors
- Power rails on board shorted or not up to standard
- \* AD-Conversion offset



## Get this kit

- \* ESR/Transistor Tester
  - Resistors
  - Capacitors
  - \* Coils
  - Transistors
  - Diodes/LEDs
  - \* FETs and more!
- \* About € 12,- on Ebay/AliExpress
- \* Open Source HW/SW!







DATUM

### **CAN WE FIX IT? 4 PRACTICAL REPAIRS FOR EVERYONE APRIL 2, 2016**

KLANT **HACKER HOTEL** 





#### I LIKE TO MOVE IT, MOVE IT!





## Closing thoughts

- Most repairs i do are mechanical in nature and are really easy
- Even complex problems can always be traced back to a root cause
- The older, the more difficult to diagnose but also the easier to repair.