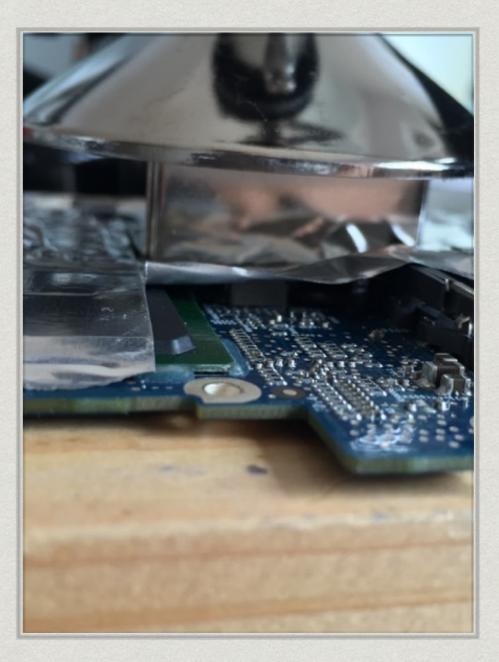

### **REFLOW** Bake <del>cookies and</del> bga's

# Why do we reflow?

- \* Bad GPU's and other chips
  - \* Board connection
  - \* Die-carrier connection
- Relatively easy replace QFN packages and other SMT stuff

# Top Tips

- \* Aluminium and Kapton tape are your friends
- \* Flux should be your BFF
- Reflow profile is up for experimentation
- Stuff is hot!

A BIT MORE ADVANCED HOT AIR REWORK

DATUM