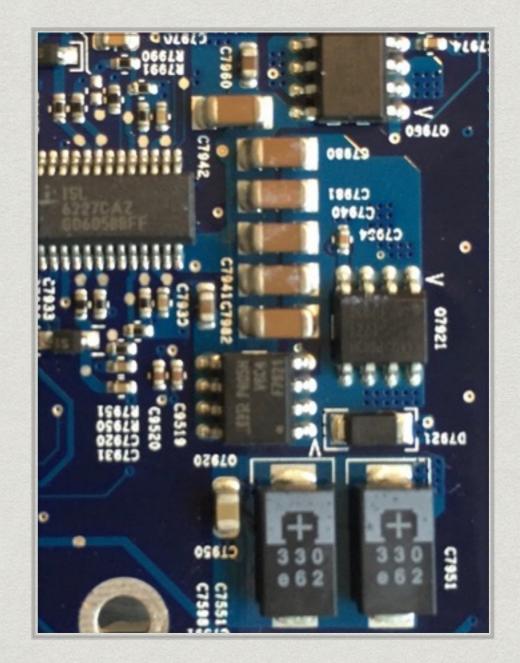

## CAPACITORS BOOM!

# Symptoms

- PSU not starting or just weird
- Bulging or leaking capacitors
- Power rails on board shorted or not up to standard
- \* AD-Conversion offset