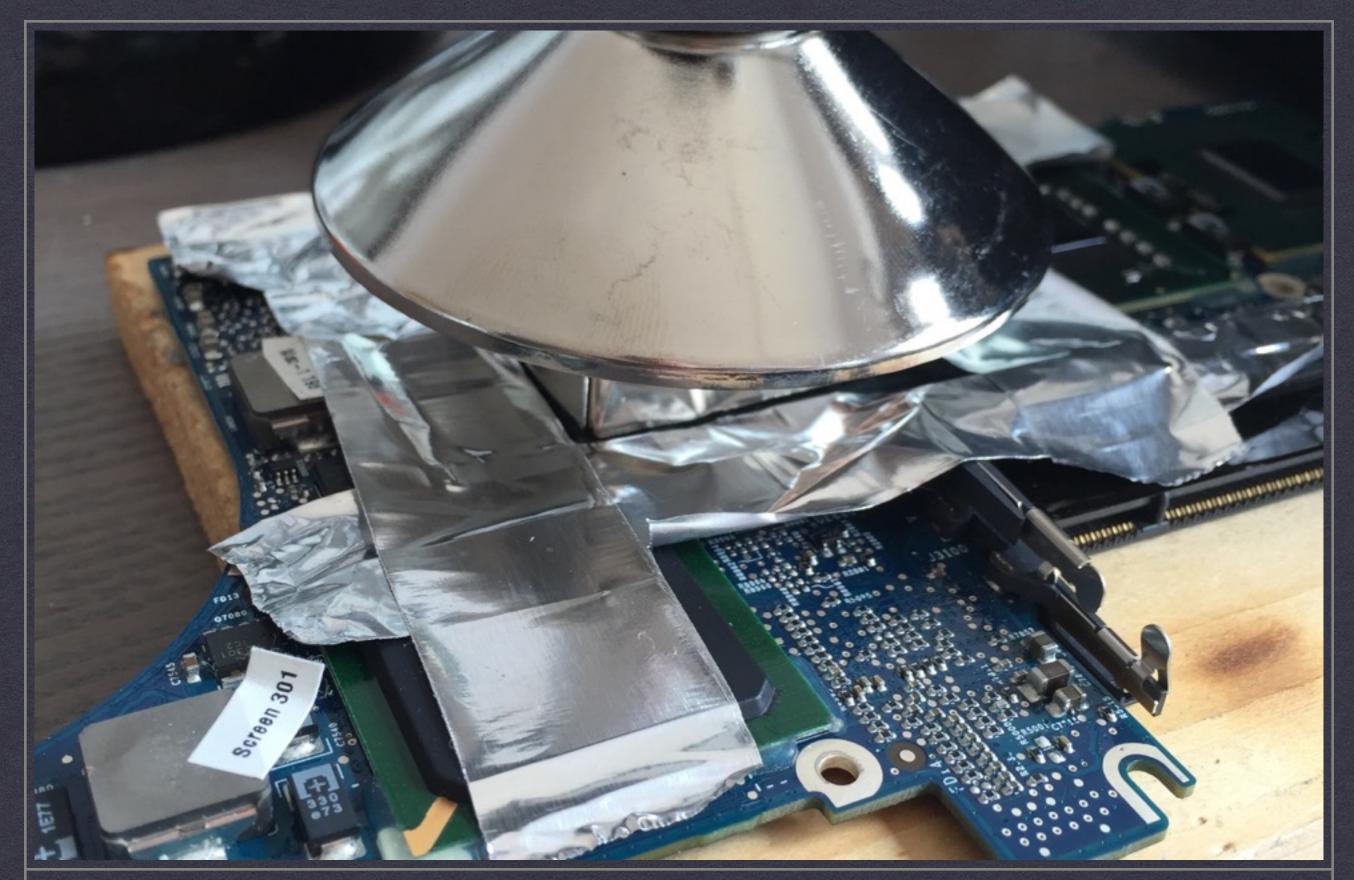

# Top Tips

- \* Aluminium and Kapton tape are your friends
- \* Flux should be your BFF
- Reflow profile is up for experimentation
- Stuff is hot!

A BIT MORE ADVANCED HOT AIR REWORK

DATUM