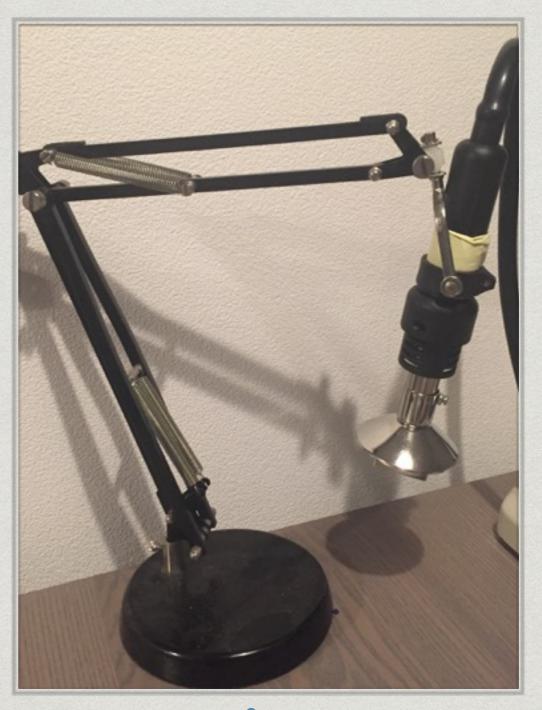

Ikea FORSÅ (seriously!)

# Top Tips

- \* Aluminium and Kapton tape are your friends
- \* Flux should be your BFF
- Reflow profile is up for experimentation
- Stuff is hot!

A BIT MORE ADVANCED HOT AIR REWORK

DATUM