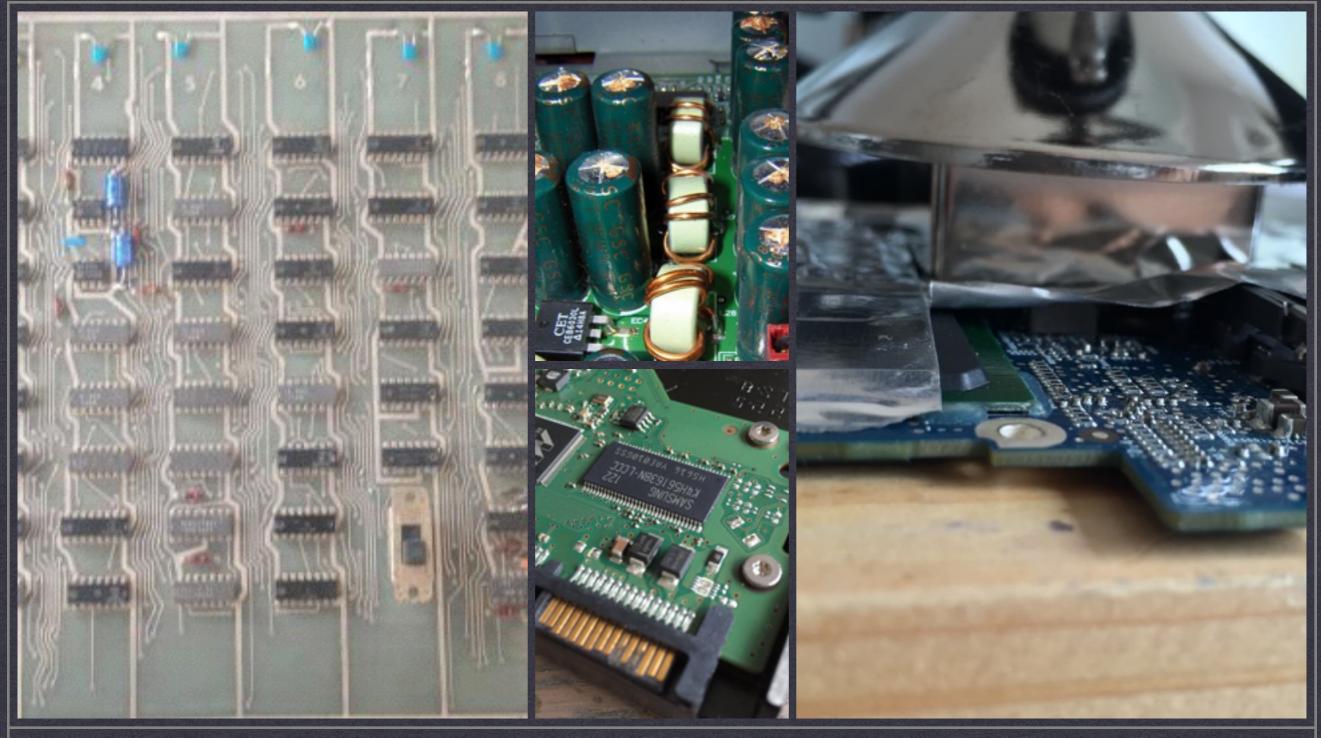

### **REFLOW** Bake <del>cookies and</del> bga's

# Why do we reflow?

- \* Bad GPU's and other chips
  - \* Board connection
  - \* Die-carrier connection
- Relatively easy replace QFN packages and other SMT stuff

# Top Tips

- \* Aluminium and Kapton tape are your friends
- \* Flux should be your BFF
- Reflow profile is up for experimentation
- Stuff is hot!

A BIT MORE ADVANCED HOT AIR REWORK

DATUM

## DEAD DATA QUICK HARDDRIVE FIX

DATUM