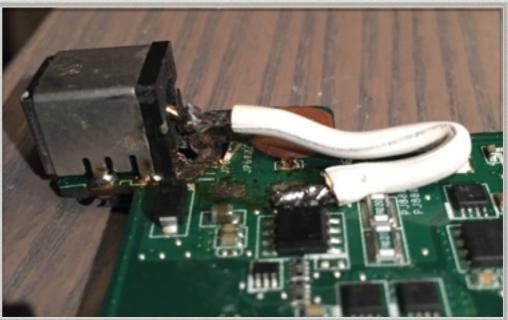

RIL 2, 2016** 

**HACKER HOTEL** 

## CAPACITORS BOOM!



# Symptoms

- PSU not starting or just weird
- Bulging or leaking capacitors
- Power rails on board shorted or not up to standard
- \* AD-Conversion offset



## Get this kit

- \* ESR/Transistor Tester
  - Resistors
  - Capacitors
  - \* Coils
  - Transistors
  - Diodes/LEDs
  - \* FETs and more!
- \* About € 12,- on Ebay/AliExpress
- \* Open Source HW/SW!







DATUM

### **CAN WE FIX IT? 4 PRACTICAL REPAIRS FOR EVERYONE APRIL 2, 2016**

KLANT **HACKER HOTEL** 





#### I LIKE TO MOVE IT, MOVE IT!





## Closing thoughts

- Most repairs i do are mechanical in nature and are really easy
- Even complex problems can always be traced back to a root cause
- The older, the more difficult to diagnose but also the easier to repair.