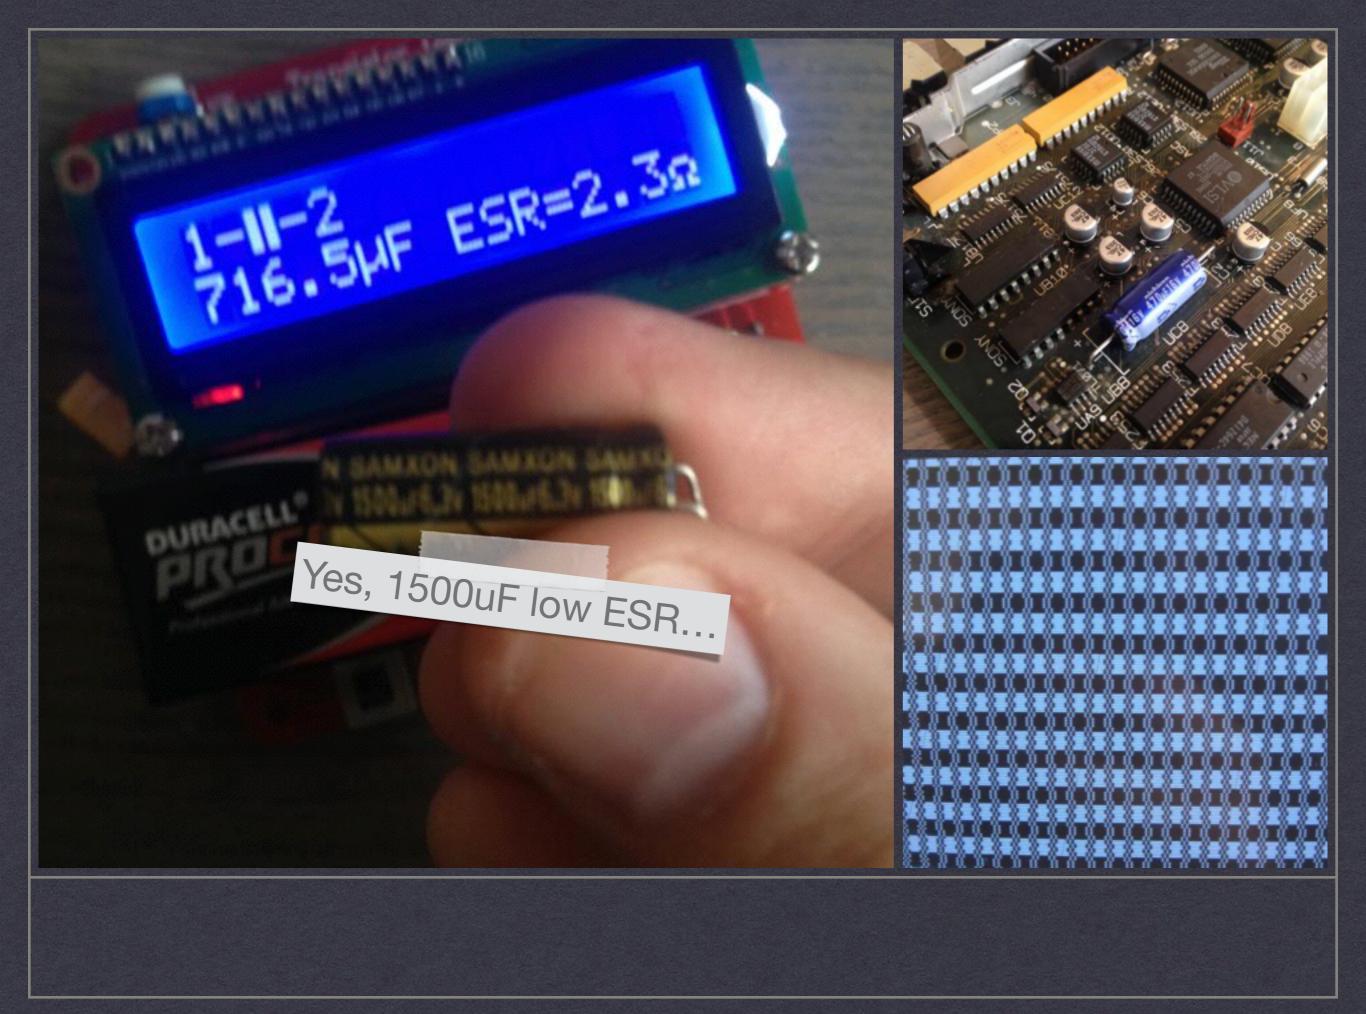

## Get this kit

- \* ESR/Transistor Tester
  - Resistors
  - Capacitors
  - \* Coils
  - Transistors
  - Diodes/LEDs
  - \* FETs and more!
- \* About € 12,- on Ebay/AliExpress
- \* Open Source HW/SW!

DATUM