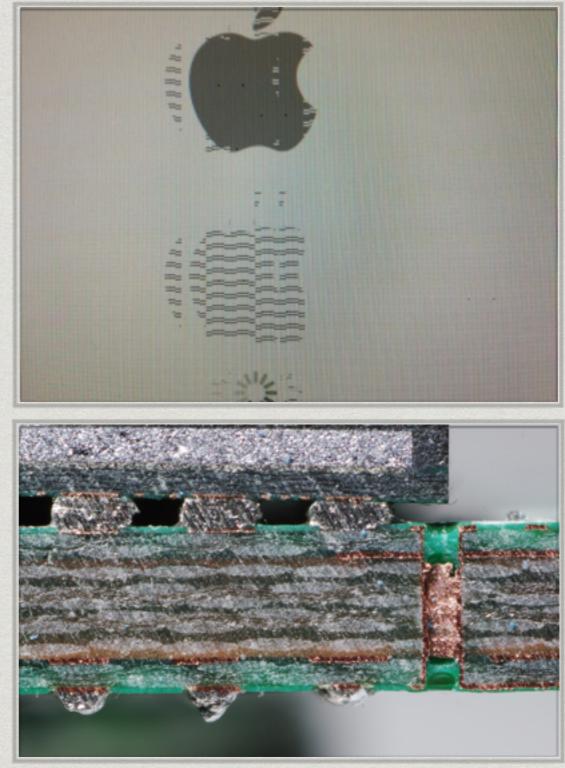

## **CAN WE FIX IT?** SEBASTIUS, HACKER HOTEL 2016

## About me

- \* Sebastian Oort
- \* Teacher by day
- Self taught hacker/fixer
- \* Love retro-hardware





DATUM

### **CAN WE FIX IT? 4 PRACTICAL REPAIRS FOR EVERYONE APRIL 2, 2016**

KLANT **HACKER HOTEL** 

### **REFLOW** Bake <del>cookies and</del> bga's



# Why do we reflow?

- \* Bad GPU's and other chips
  - \* Board connection
  - \* Die-carrier connection
- Relatively easy replace QFN packages and other SMT stuff





### **TOOLS REQUIRED AND RECOMMENDED**





#### **MY SETUP BEFORE I BOUGHT A PREHEATER**

## Reflow profile

- \* Preheat at 150°C for 3 mins
- \* Soak at 230 for 1.5 mins
- \* Peak at 350 for 45 secs
- \* Soak at 230 for 1.5 mins
- \* Cool at 150 for 3 mins
- \* Cooldown for at least 15 minutes!



Ikea FORSÅ (seriously!)

# Top Tips

- \* Aluminium and Kapton tape are your friends
- \* Flux should be your BFF
- Reflow profile is up for experimentation
- Stuff is hot!





A BIT MORE ADVANCED HOT AIR REWORK



DATUM

### **CAN WE FIX IT? 6 PRACTICAL REPAIRS FOR EVERYONE** KLANT

**APRIL 2, 2016** 

**HACKER HOTEL** 

## DEAD DATA QUICK HARDDRIVE FIX





DATUM

### **CAN WE FIX IT? 6 PRACTICAL REPAIRS FOR EVERYONE** KLANT

**APRIL 2, 2016** 

**HACKER HOTEL** 

## CAPACITORS BOOM!